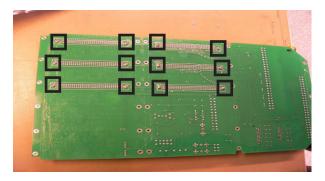

The transceiver unit serial numbers in this batch are:

DT-10618 to DT-10622, DT-10625.

SK SK111000228, SK311000259 to SK371000264, SK371000266 to SK371000274 and SK421000278.

Washers are mounted on the back side of this Back Plane PCB.

3 PCBs, Eurocase and transformer have to be removed before PCB can be taken out.

The washers are mounted under the screws for the connectors, two for each connector, a total of 12 washers.

Not correct. Washers should be removed