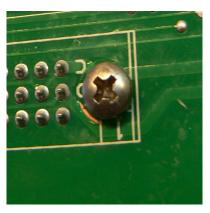

## Service data bulletin



Instrument: Transceiver unit DL850T27-SB SDB no: SDB\_DL850\_11

Date: 05.01.2011 Created by: Geir Theodorsen

SUBJECT: On a batch of Back plane PCBs washers are mounted which should not have been mounted. This washer may lead to short circuit in the PCB.

The transceiver unit serial numbers in this batch are:

DT-10618 to DT-10622, DT-10625.

SK SK111000228, SK311000259 to SK371000264, SK371000266 to SK371000274 and SK421000278.



Washers are mounted on the back side of this Back Plane PCB.

3 PCBs, Eurocase and transformer have to be removed before PCB can be taken out.

The washers are mounted under the screws for the connectors, two for each connector, a total of 12 washers.



Not correct. Washers should be removed



Correct. No washer