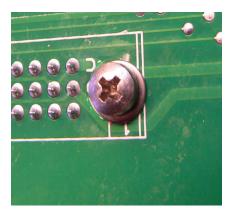

3 PCBs, Eurocase and transformer have to be removed before PCB can be taken out.

The washers are mounted under the screws for the connectors, two for each connector, a total of 12 washers.

Not correct. Washers should be removed